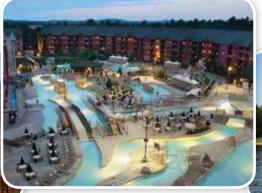

# All included with your stay and exclusively for our guests!

The Hurricane Water Thrill Ride

When you stay at one of the Wilderness resorts, condos, villas or cabins, you receive more than just fantastic accommodations! You also get unlimited access to:

#### INDOOR WATERPARKS

- Klondike Kavern: 65,000 SQ FT indoor waterpark at Wilderness Resort
- Wild WaterDome: 70,000 SQ FT indoor waterpark at Wilderness Resort
- Wild West: 70,000 SQ FT indoor waterpark at Wilderness Resort
- Cubby's Cove: 35,000 SQ FT indoor/outdoor at Wilderness on the Lake

#### **OUTDOOR WATERPARKS**

- New Frontier: 100,000 SQ FT outdoor waterpark at Wilderness Resort
- Lake Wilderness: 40,000 SQ FT outdoor waterpark at Wilderness Resort
- Lost World: 3.2 Acre outdoor waterpark at Glacier Canyon Lodge
- Cubby's Cove: 35,000 SQ FT indoor/outdoor at Wilderness on the Lake