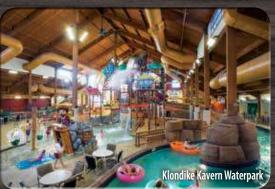

#### INDOOR WATERPARKS

- Klondike Kavern: 65,000 SQ FT indoor waterpark at Wilderness Resort
- Wild WaterDome: 70,000 SQ FT indoor waterpark at Wilderness Resort
- Wild West: 70,000 SQ FT indoor waterpark at Wilderness Resort
- Cubby's Cove: 35,000 SQ FT indoor/outdoor at Wilderness on the Lake