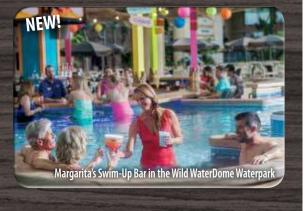

#### INDOOR WATERPARKS

- Klondike Kavern: 65,000 SQ FT indoor waterpark at Wilderness Resort
- Wild WaterDome: 70,000 SQ FT indoor waterpark at Wilderness Resort
- Wild West: 70,000 SQ FT indoor waterpark at Wilderness Resort
- Cubby's Cove: 35,000 SQ FT indoor/outdoor at Wilderness on the Lake