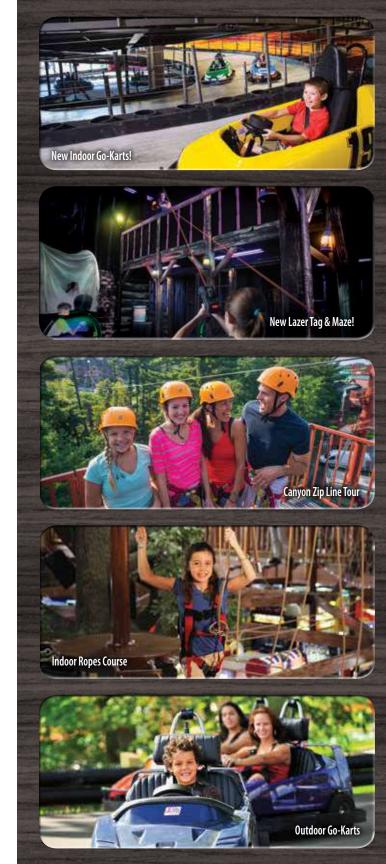

#### **NEW!** WILDERWOODS INDOOR GO-KARTS

Motor your way through the WilderWoods Indoor Go Kart Trail with your family and friends! The trail spirals up high for a thrilling, unforgetable ride!

#### **NEW! OK CORRAL LAZER TAG & LAZER MAZE**

Relocated and expanded, our lazer tag is now a massive 4,000-square-foot, two story attraction! Challenge your family and friends to a showdown where teams of up to 15 players are able to complete together! Then stop in for a mission-impossible style lazer maze challenge!

#### CANYON ZIP LINE TOUR.

Find yourself breathless with excitement as you 'ride the line' across the Lost Canyon on our **Canyon Zip Line Tour**. Spanning nearly 2,500 feet on six towers, with dusk and moonlight tours available!

#### NORTHERN LIGHTS INDOOR ROPES COURSE

Challenge your balance as you climb three stories over the arcade below. Walk the tight rope, balance on swaying bridges and brave the balance beams!

#### INDOOR & OUTDOOR MINI GOLF

Come explore all three indoor, black light 3-D mini golf courses: Wild Buccaneer, Wild Abyss and Big Fish. Then head outside to our dinosaur-themed 18-hole outdoor course.