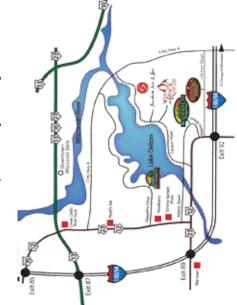

## Directions to America's Largest Waterpark Resort!

Getting to the Wilderness is easy from anywhere. We're located off I-90/94 in Wisconsin Dells. Take Exit 92 to Hwy 12 and go west one mile until you see our sign on the right.