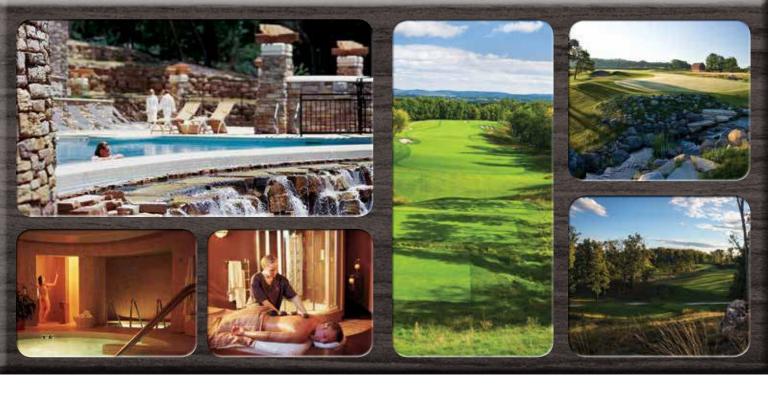

#### Spa & Golf: The Perfect Match

Idyllic scenery and famed service are second to none.

### Sundara Inn & Spa

Sundara Inn & Spa is a luxury adult-only destination spa that will bring you to a new level of relaxation blending modern wellness and ancient wisdom

Tucked away in a fragrant pine forest adjacent to Wild Rock Golf Club, Sundara's Purifying Bath Ritual, relaxation lounge, outdoor hot soaking bath, infinity edge pool and extensive menu of spa and salon services will rejuvenate your body and inspire your spirit.

Sundara is an oasis of complete calm with exquisite products and world-class services.

"Number 5 Destination Spa in the World" - Travel + Leisure Magazine Reader's Poll

This rugged 18-hole championship course, aptly named given it was chiseled around and through a former quarry, is for the golfer who embraces a challenge. It is one of the few quarry courses in the United States.

The greens are expansive, fast and true, and impeccably maintained, with five sets of tees to satisfy scratch golfers to resort guests.

The 9-hole Woods Family Course offers a more casual pace, with an island green that is a favorite!

In 2014, Wild Rock landed on Golfweek
Magazine's "Best State-by-State Courses You Can
Play" Top 10 list, putting it in the company of the
storied courses at Kohler and Erin Hills.

SundaraSpa.com | 888.735.8181