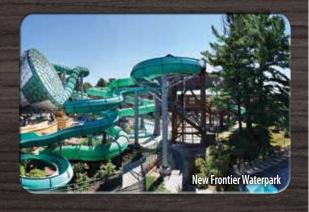

#### **OUTDOOR WATERPARKS**

- New Frontier: 100,000 SQ FT outdoor waterpark at Wilderness Resort
- Lake Wilderness: 40,000 SQ FT outdoor waterpark at Wilderness Resort
- Lost World: 3.2 Acre outdoor waterpark at Glacier Canyon Lodge
- Cubby's Cove: 35,000 SQ FT indoor/outdoor at Wilderness on the Lake