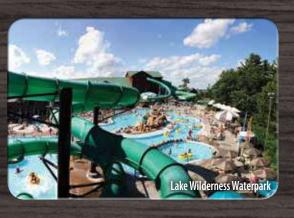

#### **OUTDOOR WATERPARKS**

- New Frontier: 100,000 SQ FT outdoor waterpark at Wilderness Resort
- Lake Wilderness: 40,000 SQ FT outdoor waterpark at Wilderness Resort
- Lost World: 3.2 Acre outdoor waterpark at Glacier Canyon Lodge
- Cubby's Cove: 35,000 SQ FT indoor/outdoor at Wilderness on the Lake