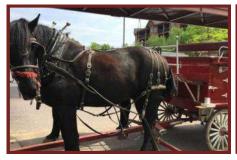

#### PUMPKIN PATCH - SATURDAYS & SUNDAYS 10AM-12PM

Catch a horse-drawn wagon ride in the lower parking lot next to Frontier Condo 219 to our mini Pumpkin Patch in Wilderland. Then pick out a mini pumpkin and decorate it with a silly foam sticker face. One per child while supplies last. (Free)

#### WAGON RIDES -SATURDAYS & SUNDAYS 12PM-4PM

Normal Wagon rides resume under the large skywalk near Glacier Canyon Lodge entrance 1. Enjoy autumn's colors on the Wilderness trails.