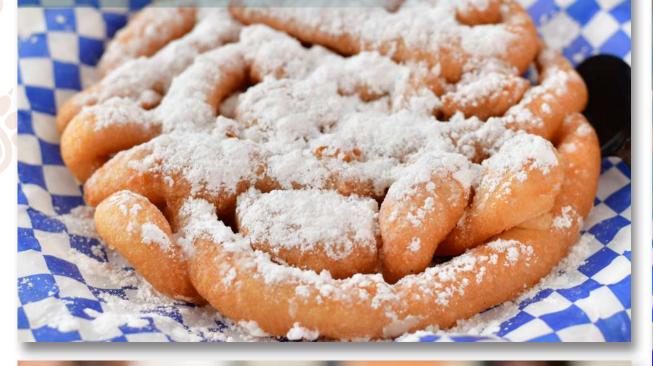

## FUNNEL CAKES

## THE GRIZZLY P Classic funnel cake topped with powdered sugar.



#### SALTED CARAMEL CABOODL

Vanilla ice cream and cheesecake bites drizzled with salted caramel sauce and topped with whipped cream.

#### SADDLE BUM STRAWBERRY CHEESECAKE

Vanilla ice cream on top smothered in strawberries and cheesecake bites, finished with whipped cream.



# ROCKY MOUNTAIN MADNESS

Oreo crumbles, cookie crisp and cookie dough bites piled high on a mountain of ice cream, chocolate syrup and whipped cream.





# CAMP SOCIAL S'MORES

Vanilla ice cream drizzled with chocolate syrup. Topped with whipped cream, mini marshmallows and graham cracker crumbs.



### **BLUE SKIES OUT WEST**

Strawberries and blue ice cream topped with fruit flake cereal and whipped cream.

### **SOFT SERVE ICE CREAM**

Served in your choice of a dish or cake cone.

#### **TOPPINGS MAY VARY BA