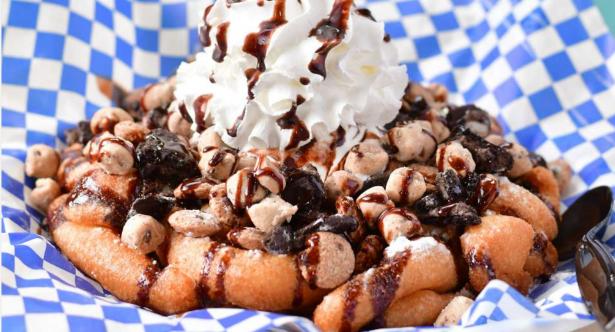

# ROCKY MOUNTAIN MADNESS

Oreo crumbles, cookie crisp and cookie dough bites piled high on a mountain of ice cream, chocolate syrup and whipped cream.