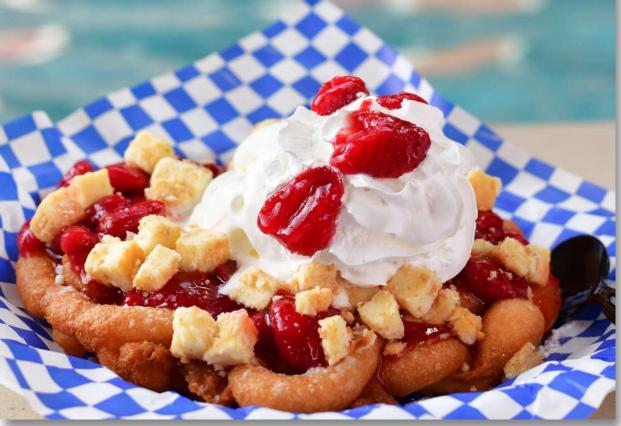

#### SADDLE BUM STRAWBERRY CHEESECAKE

Vanilla ice cream on top smothered in strawberries and cheesecake bites, finished with whipped cream.