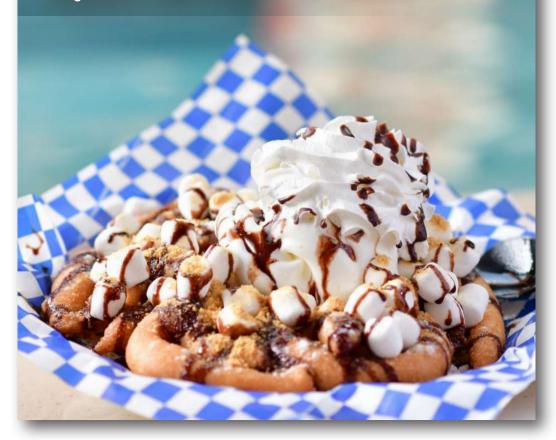

# CAMP SOCIAL S'MORES

Vanilla ice cream drizzled with chocolate syrup. Topped with whipped cream, mini marshmallows and graham cracker crumbs.