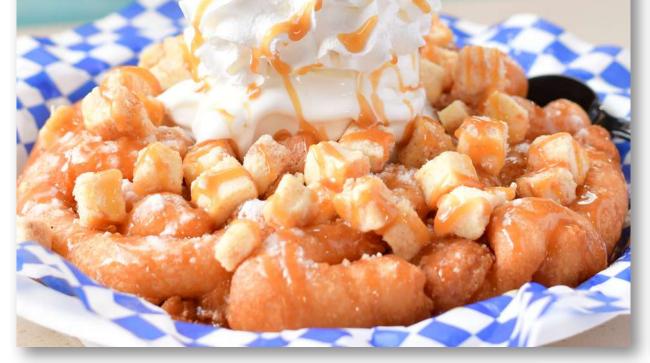

#### SALTED CARAMEL CABOODL

Vanilla ice cream and cheesecake bites drizzled with salted caramel sauce and topped with whipped cream.